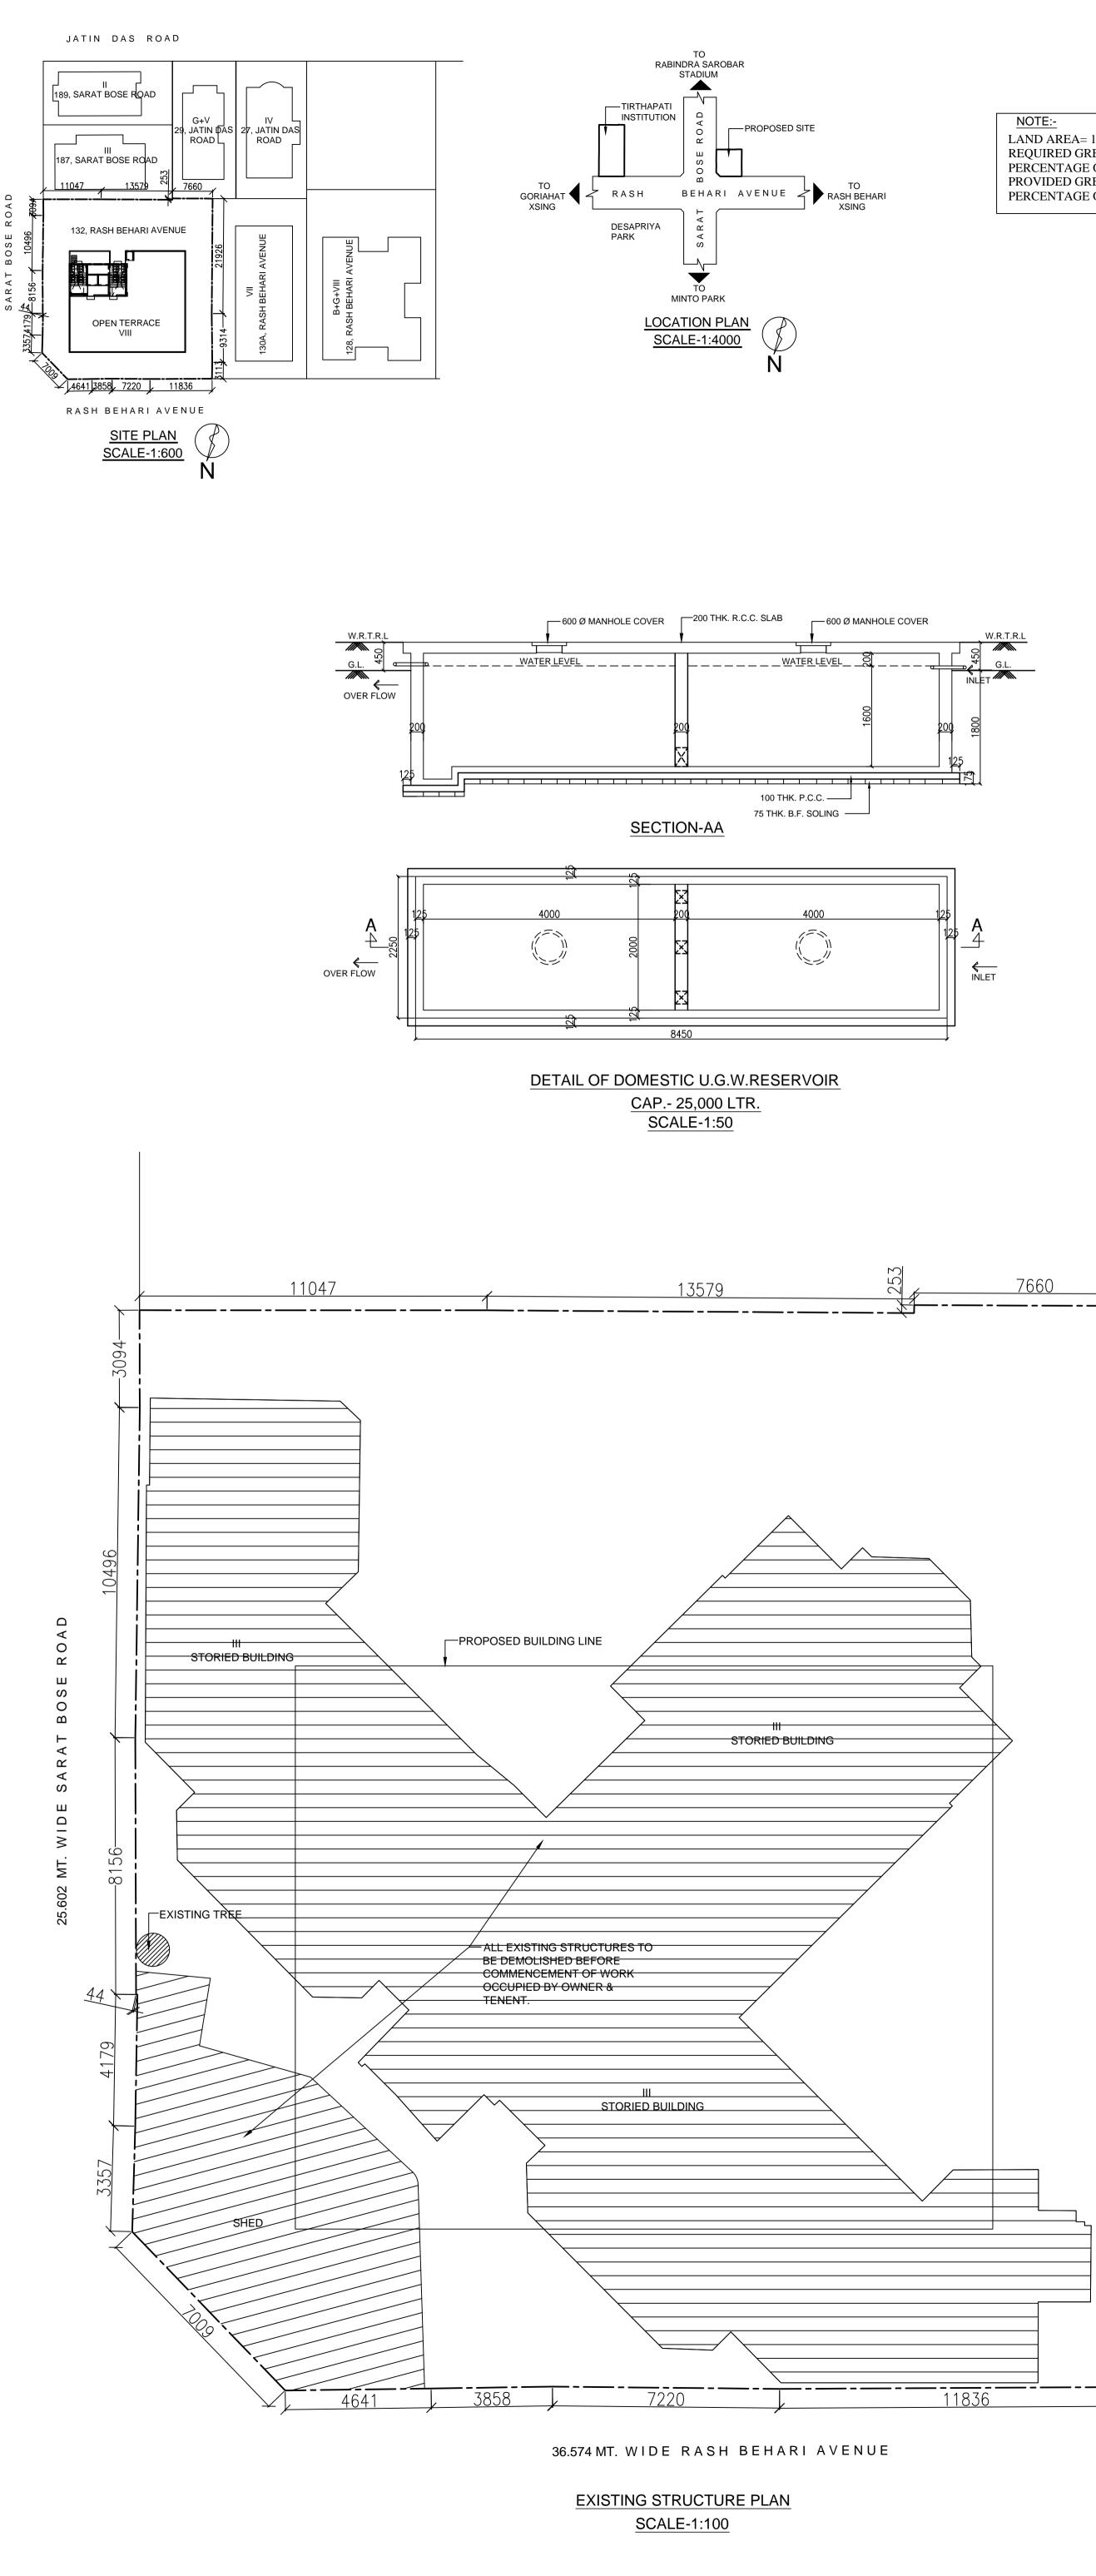

|                                                                                  |                                                                                                                                                                                                                                                                                                                                                                |                                                                                                                                                                                                                                                                                                                                                                             |                           | STATEM                           | IENT OF                  | της δια                      | N PROPO                        | SAI                                          |                           |                               |
|----------------------------------------------------------------------------------|----------------------------------------------------------------------------------------------------------------------------------------------------------------------------------------------------------------------------------------------------------------------------------------------------------------------------------------------------------------|-----------------------------------------------------------------------------------------------------------------------------------------------------------------------------------------------------------------------------------------------------------------------------------------------------------------------------------------------------------------------------|---------------------------|----------------------------------|--------------------------|------------------------------|--------------------------------|----------------------------------------------|---------------------------|-------------------------------|
|                                                                                  | STATEMENT OF THE PLAN PROPOSAL PART-A:                                                                                                                                                                                                                                                                                                                         |                                                                                                                                                                                                                                                                                                                                                                             |                           |                                  |                          |                              |                                |                                              |                           |                               |
|                                                                                  | 1. ASSESSE NO: 110872100465         2. DETAIL OF REGISTERED DEED.         BOOK NO : I       VOL. NO : 23         PAGE NO : 1 TO 23         BEING NO : 833       YEAR : 1985         PLACE : S.R. BOMBAY DATE - 29.10.1985         3. DETAIL OF REGISTERED TENANT UNDERTAKING.         BOOK NO : I       VOL. NO : 1602-2023         PAGE NO : 211659 TO 211669 |                                                                                                                                                                                                                                                                                                                                                                             |                           |                                  |                          |                              |                                |                                              |                           |                               |
|                                                                                  |                                                                                                                                                                                                                                                                                                                                                                |                                                                                                                                                                                                                                                                                                                                                                             |                           |                                  |                          |                              |                                |                                              |                           |                               |
|                                                                                  |                                                                                                                                                                                                                                                                                                                                                                |                                                                                                                                                                                                                                                                                                                                                                             |                           |                                  |                          |                              |                                |                                              |                           |                               |
| 1005 506 SOM (16V 06CH 02                                                        | SOFT                                                                                                                                                                                                                                                                                                                                                           | BEING                                                                                                                                                                                                                                                                                                                                                                       | NO : 16020                | 6238 YE                          | AR : 2023                | PLA                          | CE : D.S.R                     | II (S) 24 P.G.                               |                           | 12.05.2023                    |
| 1095.596 SQM. (16K06CH035<br>REEN AREA= 87.648 SQM.<br>OF GREEN AREA= 8.00% (REC |                                                                                                                                                                                                                                                                                                                                                                | BOOK                                                                                                                                                                                                                                                                                                                                                                        | I : OI                    | VO                               | DL. NO : 16              |                              | PAGE NO : 2                    | 211513 TO 21                                 |                           | 0 OF 0000                     |
| REEN AREA= 91.133 SQM.<br>OF GREEN AREA= 8.32% (PRO                              |                                                                                                                                                                                                                                                                                                                                                                | BEING NO : 160206237 YEAR : 2023       PLACE : D.S.RIV (S)24PGS. DATE - 12.05.2023         5. U.L.C. NO 965/1/ULC/KOLKATA/2023 DATED- 18.08.2023.                                                                                                                                                                                                                           |                           |                                  |                          |                              |                                |                                              |                           |                               |
|                                                                                  |                                                                                                                                                                                                                                                                                                                                                                | PART-B:                                                                                                                                                                                                                                                                                                                                                                     |                           |                                  | /FRAGE                   |                              | · 403                          | 8.445 SQM.                                   |                           |                               |
|                                                                                  |                                                                                                                                                                                                                                                                                                                                                                | 2. PROPOS<br>3. TOTAL C                                                                                                                                                                                                                                                                                                                                                     | SED F.A.R                 |                                  |                          |                              | : 2.53                         |                                              |                           |                               |
|                                                                                  |                                                                                                                                                                                                                                                                                                                                                                | 5. NO. OF F<br>6. NO. OF F                                                                                                                                                                                                                                                                                                                                                  | REQUIRED                  | D CAR PA                         |                          |                              | : 51 I<br>: 51 I               | NOS.                                         |                           |                               |
|                                                                                  |                                                                                                                                                                                                                                                                                                                                                                | STATEMEI                                                                                                                                                                                                                                                                                                                                                                    |                           |                                  |                          |                              |                                | YER OPEN =                                   | = 51 NOS.)                |                               |
|                                                                                  |                                                                                                                                                                                                                                                                                                                                                                | AREA OF L                                                                                                                                                                                                                                                                                                                                                                   | _AND:-                    | (16K0                            | 06CH035                  | SQFT.) = 10                  | 95.596 SQN                     | 1.(AS PER DE                                 | EED&U.L.C                 | )                             |
|                                                                                  | PERMISSIBLE GROUND COVERAGE (40.00%)= 438.238 SQM.<br>PROPOSED GROUND COVERAGE (36.82%)= 403.445 SQM.                                                                                                                                                                                                                                                          |                                                                                                                                                                                                                                                                                                                                                                             |                           |                                  |                          |                              |                                |                                              |                           |                               |
|                                                                                  |                                                                                                                                                                                                                                                                                                                                                                | PROPOSE                                                                                                                                                                                                                                                                                                                                                                     | D HEIGHT                  | = 25.500                         | `                        | .02 /0)= 400                 | J.440 OQIVI.                   |                                              |                           |                               |
|                                                                                  |                                                                                                                                                                                                                                                                                                                                                                | PROPOS<br>COVERED<br>AREA                                                                                                                                                                                                                                                                                                                                                   | ED AREA                   | <u>\</u> :-<br>CUTOUT<br>(STAIR) | CUTOUT<br>(ELEC.)        | EFFECTIVE                    | SERVICE                        | STAIR<br>WAY                                 | LIFT                      | NET FLOOR<br>AREA             |
|                                                                                  | BASEMENT<br>GROUND<br>FLOOR                                                                                                                                                                                                                                                                                                                                    | 30.313 SQ.M<br>374.758 SQ.M                                                                                                                                                                                                                                                                                                                                                 | -                         | -                                |                          | 30.313 SQ.M<br>374.758 SQ.M  | 30.313 SQ.M                    | -<br>33.300 +12.420<br>= 45.720 SQ.M         | -<br>6.000 SQ.M           | -<br>323.038 SQ.M             |
|                                                                                  | 1ST FLOOR<br>2ND FLOOR                                                                                                                                                                                                                                                                                                                                         | 374.758 SQ.M<br>403.445 SQ.M                                                                                                                                                                                                                                                                                                                                                | 8.470 SQM.<br>8.470 SQM.  | 12.420 SQM.<br>-                 | 0.915 SQM.               | 352.953 SQ.M<br>394.060 SQ.M | -                              | 33.300 SQ.M<br>33.300 SQ.M                   | 6.000 SQ.M<br>6.000 SQ.M  | 313.653 SQ.M<br>354.760 SQ.M  |
|                                                                                  | 3RD FLOOR<br>4TH FLOOR                                                                                                                                                                                                                                                                                                                                         | 403.445 SQ.M<br>403.445 SQ.M                                                                                                                                                                                                                                                                                                                                                | 7.030 SQM.<br>7.030 SQM.  | -                                | 0.585 SQM.<br>0.585 SQM. | 395.830 SQ.M<br>395.830 SQ.M | -                              | 33.300 SQ.M<br>33.300 SQ.M                   | 6.000 SQ.M<br>6.000 SQ.M  | 356.530 SQ.M<br>356.530 SQ.M  |
|                                                                                  | 5TH FLOOR<br>6TH FLOOR                                                                                                                                                                                                                                                                                                                                         | 403.445 SQ.M<br>403.445 SQ.M                                                                                                                                                                                                                                                                                                                                                | 7.030 SQM.<br>7.030 SQM.  | -                                | 0.585 SQM.<br>0.585 SQM. | 395.830 SQ.M<br>395.830 SQ.M |                                | 33.300 SQ.M<br>33.300 SQ.M                   | 6.000 SQ.M<br>6.000 SQ.M  | 356.530 SQ.M                  |
|                                                                                  | 7TH FLOOR<br>TOTAL                                                                                                                                                                                                                                                                                                                                             | 403.445 SQ.M<br>3200.499 SQ.M<br>TOTAL AR                                                                                                                                                                                                                                                                                                                                   | 7.030 SQM<br>52.090 SQ.M  | -<br>12.420 SQM.                 | 0.585 SQM.<br>4.755 SQM. |                              | -<br>30.313 SQ.M<br>4.101 SQM. | 33.300 SQ.M<br>278.820 SQ.M                  | 6.000 SQ.M<br>48.000 SQ.M | 356.530 SQ.M<br>2774.101 SQ.M |
|                                                                                  |                                                                                                                                                                                                                                                                                                                                                                | PROPOSE                                                                                                                                                                                                                                                                                                                                                                     | D F.A.R. (                | 2774.101                         | /1095.596                |                              |                                |                                              |                           |                               |
|                                                                                  | BUSINESS:<br>OFFICE BUILTUP AREA :- 2235.680 SQM.<br>OFFICE CARPET AREA :- 1466.789 SQM. / CAR PARKING REQUIRED = 29 NOS.                                                                                                                                                                                                                                      |                                                                                                                                                                                                                                                                                                                                                                             |                           |                                  |                          |                              |                                |                                              |                           |                               |
|                                                                                  |                                                                                                                                                                                                                                                                                                                                                                | MERCANT                                                                                                                                                                                                                                                                                                                                                                     | ILE_RETA                  | NL:                              |                          | ·                            | arking RE                      | ະບຸບIKED = 2                                 | ษ NUS.                    |                               |
|                                                                                  | SHOWROOM BUILTUP AREA :- 865.241 SQM.SHOWROOM CARPET AREA :- 783.927 SQM. / CAR PARKING REQUERED = 22 NOS.CAR PARKING REQUIRED = 51 NOS.CAR PARKING PROVIDED = 51 NOS. (GROUND MULTILAYER OPEN = 51 NOS.)STAIR HEAD ROOM AREA = 51.893 SQM.LIFT ROOM AREA = 18.690 SQM.                                                                                        |                                                                                                                                                                                                                                                                                                                                                                             |                           |                                  |                          |                              |                                |                                              |                           |                               |
|                                                                                  |                                                                                                                                                                                                                                                                                                                                                                |                                                                                                                                                                                                                                                                                                                                                                             |                           |                                  |                          |                              |                                |                                              |                           |                               |
|                                                                                  |                                                                                                                                                                                                                                                                                                                                                                |                                                                                                                                                                                                                                                                                                                                                                             |                           |                                  |                          |                              |                                |                                              |                           |                               |
|                                                                                  |                                                                                                                                                                                                                                                                                                                                                                | OVER HEA<br>W.C. AREA                                                                                                                                                                                                                                                                                                                                                       | A = 2.960                 | ) SQM.                           |                          | QM.                          |                                |                                              |                           |                               |
|                                                                                  |                                                                                                                                                                                                                                                                                                                                                                | SOLAR PA<br>OPEN TER                                                                                                                                                                                                                                                                                                                                                        | RACE AR                   | EA = 4                           | 03.445 SC                |                              |                                |                                              |                           |                               |
|                                                                                  | FIRE REFUGE PLATFORM AREA       = 19.501 SQM.         ROOF STRUCTURE AREA       = 73.543 SQM.         COOMIX AREA       = 2.250 SOM                                                                                                                                                                                                                            |                                                                                                                                                                                                                                                                                                                                                                             |                           |                                  |                          |                              |                                |                                              |                           |                               |
|                                                                                  | GOOMTY AREA       = 2.250 SQM.         CERTIFICATE OF STRUCTURAL ENGINEER                                                                                                                                                                                                                                                                                      |                                                                                                                                                                                                                                                                                                                                                                             |                           |                                  |                          |                              |                                |                                              |                           |                               |
|                                                                                  |                                                                                                                                                                                                                                                                                                                                                                | THE STRUCTURAL DESIGN OF BOTH FOUNDATION AND SUPERSTRUCTURE OF THE<br>BUILDING WILL BE MADE BY ME CONSIDERING ALL POSSIBLE LOADS INCLUDING THE                                                                                                                                                                                                                              |                           |                                  |                          |                              |                                |                                              |                           |                               |
|                                                                                  |                                                                                                                                                                                                                                                                                                                                                                | SEISMIC LOAD AS PER N.B.C OF INDIA ON THE BASIS OF SOIL INVESTIGATION<br>REPORT TO BE DONE AFTER DEMOLITION OF EXISTING STRUCTURE BY DR. SUJIT<br>KUMER BOSE G.T.E. K.M.C. NO I/12, BOSE ENGINEERS 53, PURNA CHANDRA MITRA<br>LANE, KOLKATA-700033, CERTIFY THAT IT WILL BE SAFE AND STABLE IN ALL<br>RESPECT. PRESENTLY THE SITE IS ENTIRELY COVERED BY EXISTING STRUCTURE |                           |                                  |                          |                              |                                |                                              |                           |                               |
|                                                                                  |                                                                                                                                                                                                                                                                                                                                                                |                                                                                                                                                                                                                                                                                                                                                                             |                           |                                  |                          |                              |                                |                                              |                           |                               |
|                                                                                  |                                                                                                                                                                                                                                                                                                                                                                | AND SOIL TESTING IS NOT POSSIBLE.                                                                                                                                                                                                                                                                                                                                           |                           |                                  |                          |                              |                                |                                              |                           |                               |
|                                                                                  |                                                                                                                                                                                                                                                                                                                                                                |                                                                                                                                                                                                                                                                                                                                                                             |                           |                                  |                          |                              |                                |                                              |                           |                               |
|                                                                                  |                                                                                                                                                                                                                                                                                                                                                                | NJIB GUH                                                                                                                                                                                                                                                                                                                                                                    |                           | /                                | R                        |                              |                                |                                              |                           |                               |
|                                                                                  |                                                                                                                                                                                                                                                                                                                                                                |                                                                                                                                                                                                                                                                                                                                                                             |                           |                                  |                          |                              |                                |                                              |                           |                               |
|                                                                                  |                                                                                                                                                                                                                                                                                                                                                                |                                                                                                                                                                                                                                                                                                                                                                             |                           |                                  | 1)                       |                              |                                |                                              |                           | (404)                         |
|                                                                                  |                                                                                                                                                                                                                                                                                                                                                                |                                                                                                                                                                                                                                                                                                                                                                             | )K ROY G<br>)F GEOTE      |                                  | <i>'</i>                 | R                            |                                | J PAREKH                                     | <u>`</u>                  | /                             |
|                                                                                  |                                                                                                                                                                                                                                                                                                                                                                | DECLAR                                                                                                                                                                                                                                                                                                                                                                      |                           |                                  |                          |                              |                                |                                              |                           |                               |
|                                                                                  |                                                                                                                                                                                                                                                                                                                                                                | THE BUILDING PLAN HAS DRAWN UP AS PER PROVISION OF K.M.C. BUILDIN<br>2009, AS AMMENDED FROM TIME TO TIME AND THE SITE CONDITION INCLU<br>ABUTTING ROAD IS CONFORM WITH THE PLAN. IT IS A BUILDABLE SITE NO                                                                                                                                                                  |                           |                                  |                          |                              |                                |                                              | NCLUDING                  | THE                           |
|                                                                                  |                                                                                                                                                                                                                                                                                                                                                                | OR FILLED                                                                                                                                                                                                                                                                                                                                                                   | UP TANK                   | K. THERE                         | IS AN EX                 | ISTING ST                    | RUCTURE 1                      | TO BE DEMC                                   | LISHED                    |                               |
|                                                                                  |                                                                                                                                                                                                                                                                                                                                                                | TENENT.                                                                                                                                                                                                                                                                                                                                                                     |                           |                                  |                          |                              |                                |                                              |                           |                               |
|                                                                                  |                                                                                                                                                                                                                                                                                                                                                                |                                                                                                                                                                                                                                                                                                                                                                             |                           |                                  |                          |                              |                                |                                              |                           |                               |
|                                                                                  |                                                                                                                                                                                                                                                                                                                                                                |                                                                                                                                                                                                                                                                                                                                                                             |                           |                                  |                          | (                            |                                | KIL CA/94/<br>OF ARCHI                       | ,                         |                               |
|                                                                                  |                                                                                                                                                                                                                                                                                                                                                                | DECLAR                                                                                                                                                                                                                                                                                                                                                                      |                           |                                  |                          |                              |                                |                                              |                           |                               |
| 1926                                                                             |                                                                                                                                                                                                                                                                                                                                                                | ARCHITEC                                                                                                                                                                                                                                                                                                                                                                    | CT & ESE                  | DURING                           | CONSTR                   | UCTION. I S                  | SHALL FOLL                     | 「, I SHALL EN<br>_OW THE INS<br>_DING (AS PI | STRUCTIO                  | N OF                          |
| N<br>N                                                                           |                                                                                                                                                                                                                                                                                                                                                                | K.M.C AUT<br>THE BUILI                                                                                                                                                                                                                                                                                                                                                      | THORITY \<br>DING & AE    | VILL NO <sup>-</sup><br>DJONING  | T BE RES<br>STRUCT       | PONSIBLE<br>URE IF ANY       | FOR STRU<br>/ SUBMIITE         | CTURÀL STA<br>D DOCUMEN                      | ABILTY ÓF<br>NT ARE FA    | KE.                           |
| İ İ                                                                              |                                                                                                                                                                                                                                                                                                                                                                | -                                                                                                                                                                                                                                                                                                                                                                           | INDER TH                  | E GUIDE                          | _                        | _                            |                                | N. THE CONS<br>ORE STARTIN                   |                           | N OF                          |
|                                                                                  |                                                                                                                                                                                                                                                                                                                                                                |                                                                                                                                                                                                                                                                                                                                                                             | . JUNDA                   |                                  |                          |                              |                                |                                              |                           |                               |
|                                                                                  |                                                                                                                                                                                                                                                                                                                                                                |                                                                                                                                                                                                                                                                                                                                                                             |                           |                                  | TU                       | SHAR GOE!                    | NKA                            |                                              |                           |                               |
|                                                                                  | TUSHAR GOENKA<br>(C.A. OF VIVEK LADHA DIRECTOR OF V.V.A. FINANCE LTD.)<br>NAME OF OWNER                                                                                                                                                                                                                                                                        |                                                                                                                                                                                                                                                                                                                                                                             |                           |                                  |                          |                              |                                |                                              |                           |                               |
|                                                                                  | GROUND FLOOR PLAN, EXISTING STRUCTURE PLAN, SITE PLAN & LOCATION PLAN,<br>FIRE & DOMESTIC RESERVOIR PLAN & SECTION.                                                                                                                                                                                                                                            |                                                                                                                                                                                                                                                                                                                                                                             |                           |                                  |                          |                              |                                |                                              |                           |                               |
| i l                                                                              | PROJECT.                                                                                                                                                                                                                                                                                                                                                       |                                                                                                                                                                                                                                                                                                                                                                             |                           |                                  |                          |                              |                                |                                              |                           |                               |
|                                                                                  | PROPOSED G+VII STORIED (HT25.500MT.) COMMERCIAL<br>BUILDING U/S 393 A OF K.M.C. ACT 1980 AND BUILDING RULE 2009                                                                                                                                                                                                                                                |                                                                                                                                                                                                                                                                                                                                                                             |                           |                                  |                          |                              |                                |                                              |                           |                               |
|                                                                                  |                                                                                                                                                                                                                                                                                                                                                                |                                                                                                                                                                                                                                                                                                                                                                             |                           |                                  |                          | ,                            | LKATA-<br>P.S TOLI             | 700029,<br>LYGUNG                            | Е.                        |                               |
|                                                                                  |                                                                                                                                                                                                                                                                                                                                                                | JOB NO.                                                                                                                                                                                                                                                                                                                                                                     | D                         | RG. NO.                          |                          |                              | DATE                           |                                              | DE                        | ALT                           |
|                                                                                  |                                                                                                                                                                                                                                                                                                                                                                | 1248                                                                                                                                                                                                                                                                                                                                                                        | ARC                       | H/CORP-0                         | )1                       |                              | 09.02.24                       |                                              | A                         | /IK                           |
|                                                                                  |                                                                                                                                                                                                                                                                                                                                                                |                                                                                                                                                                                                                                                                                                                                                                             | <b>y</b>                  |                                  |                          |                              |                                |                                              |                           |                               |
|                                                                                  |                                                                                                                                                                                                                                                                                                                                                                |                                                                                                                                                                                                                                                                                                                                                                             |                           |                                  |                          |                              |                                | •                                            | Anjan                     | Ukil                          |
| -9314                                                                            |                                                                                                                                                                                                                                                                                                                                                                |                                                                                                                                                                                                                                                                                                                                                                             |                           |                                  |                          |                              | ar                             | chl                                          | tor                       | <b>\t</b>                     |
|                                                                                  |                                                                                                                                                                                                                                                                                                                                                                | archItect                                                                                                                                                                                                                                                                                                                                                                   |                           |                                  |                          |                              |                                |                                              |                           | ノし                            |
|                                                                                  | PLAN CASE NO 2023080114<br>SCALE: 1:100, 1:600, 1:4000<br>DATE: 17-02-2024                                                                                                                                                                                                                                                                                     |                                                                                                                                                                                                                                                                                                                                                                             |                           |                                  |                          | B.P. NO.: 2023080124         |                                |                                              |                           |                               |
|                                                                                  |                                                                                                                                                                                                                                                                                                                                                                |                                                                                                                                                                                                                                                                                                                                                                             |                           |                                  |                          | VALID UP TO: 16-02-2029      |                                |                                              |                           |                               |
|                                                                                  |                                                                                                                                                                                                                                                                                                                                                                |                                                                                                                                                                                                                                                                                                                                                                             | T                         |                                  |                          |                              |                                |                                              |                           |                               |
| 113                                                                              |                                                                                                                                                                                                                                                                                                                                                                |                                                                                                                                                                                                                                                                                                                                                                             |                           |                                  |                          |                              |                                |                                              |                           |                               |
| 1<br>1<br>1<br>1                                                                 |                                                                                                                                                                                                                                                                                                                                                                |                                                                                                                                                                                                                                                                                                                                                                             |                           |                                  |                          |                              |                                |                                              |                           |                               |
|                                                                                  |                                                                                                                                                                                                                                                                                                                                                                |                                                                                                                                                                                                                                                                                                                                                                             |                           |                                  |                          |                              |                                |                                              |                           |                               |
|                                                                                  |                                                                                                                                                                                                                                                                                                                                                                |                                                                                                                                                                                                                                                                                                                                                                             |                           |                                  |                          |                              |                                |                                              |                           |                               |
|                                                                                  |                                                                                                                                                                                                                                                                                                                                                                |                                                                                                                                                                                                                                                                                                                                                                             |                           |                                  |                          |                              |                                |                                              |                           |                               |
|                                                                                  |                                                                                                                                                                                                                                                                                                                                                                |                                                                                                                                                                                                                                                                                                                                                                             |                           |                                  |                          |                              |                                |                                              |                           |                               |
|                                                                                  |                                                                                                                                                                                                                                                                                                                                                                |                                                                                                                                                                                                                                                                                                                                                                             |                           |                                  |                          |                              |                                | 0.7.7                                        |                           |                               |
|                                                                                  |                                                                                                                                                                                                                                                                                                                                                                |                                                                                                                                                                                                                                                                                                                                                                             | <u>SIGNAT</u><br>C/BRVIII |                                  |                          |                              |                                | SIGNATUR<br>/BRVIII/BL                       |                           | <u>C)</u>                     |
|                                                                                  |                                                                                                                                                                                                                                                                                                                                                                | (C/BRVIII/BLDG. K.M.C)                                                                                                                                                                                                                                                                                                                                                      |                           |                                  |                          |                              |                                |                                              |                           |                               |