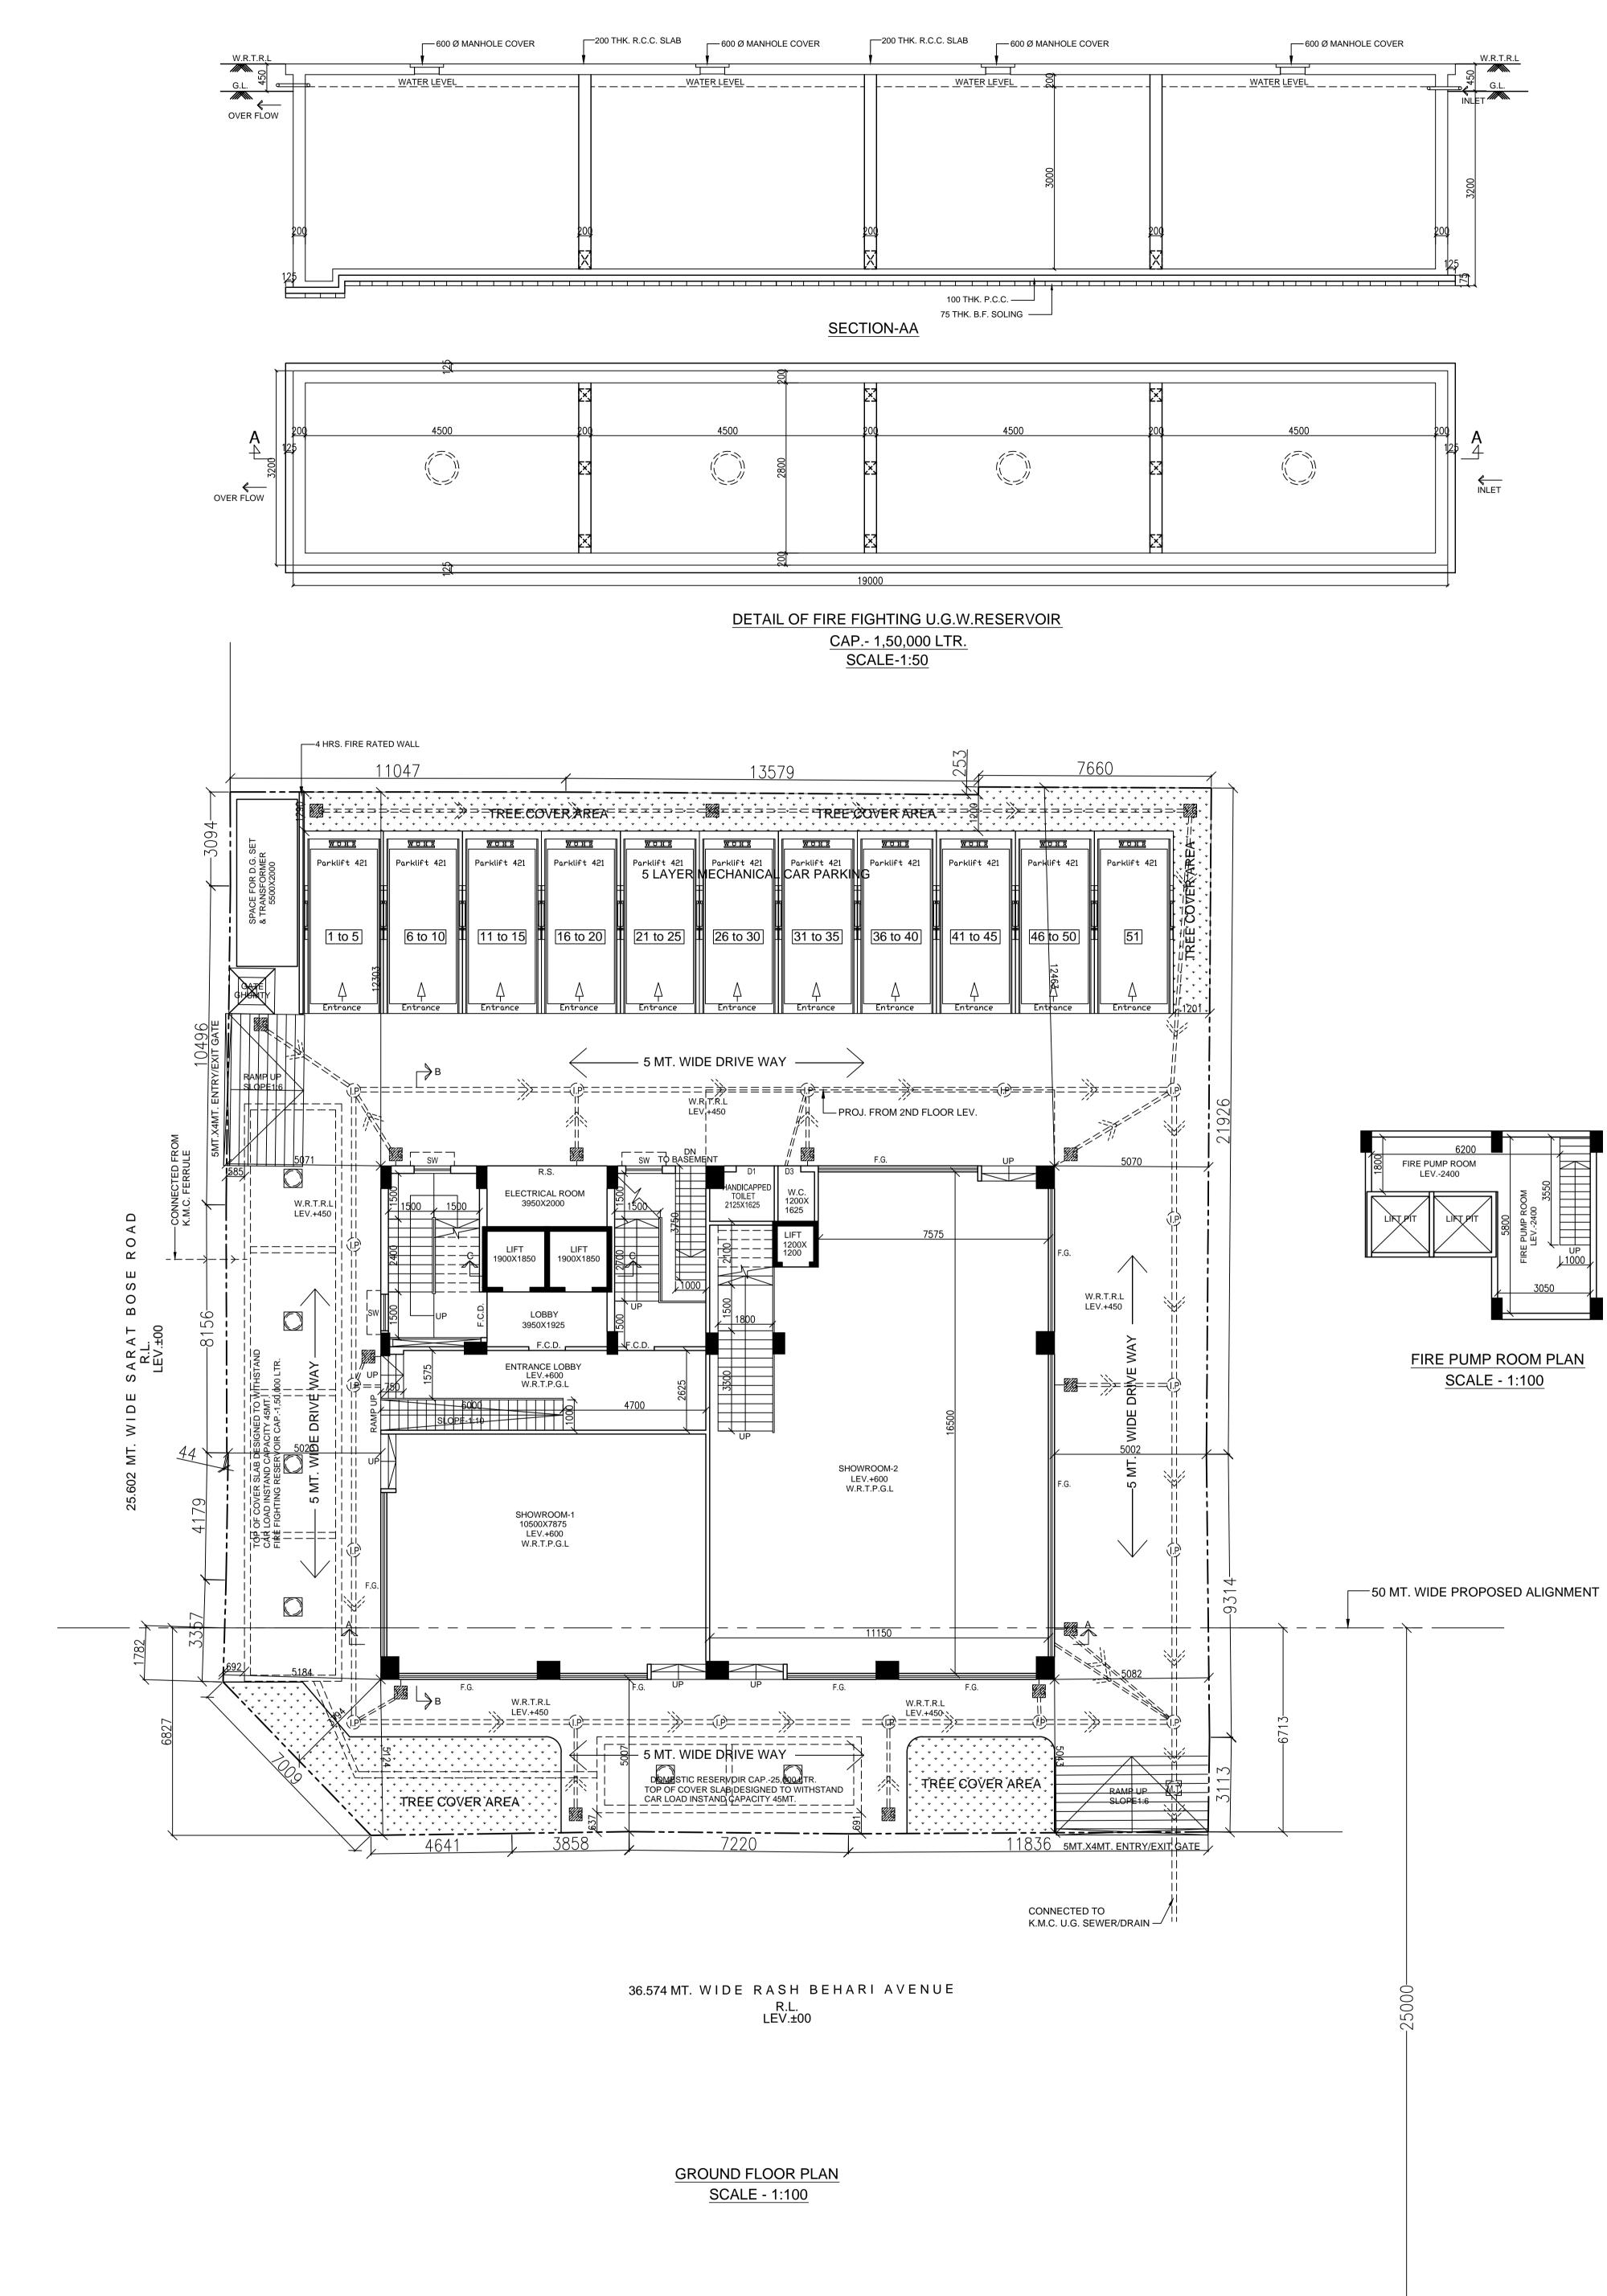

|                                                                                  |                                                                                                                                                                                                                                                                                                                                                                |                                                                                                                                                                                                                                                                                                                                                                             |                           | STATEM                           | IENT OF                  | της δια                      | N PROPO                        | SAI                                          |                           |                               |
|----------------------------------------------------------------------------------|----------------------------------------------------------------------------------------------------------------------------------------------------------------------------------------------------------------------------------------------------------------------------------------------------------------------------------------------------------------|-----------------------------------------------------------------------------------------------------------------------------------------------------------------------------------------------------------------------------------------------------------------------------------------------------------------------------------------------------------------------------|---------------------------|----------------------------------|--------------------------|------------------------------|--------------------------------|----------------------------------------------|---------------------------|-------------------------------|
|                                                                                  | STATEMENT OF THE PLAN PROPOSAL PART-A:                                                                                                                                                                                                                                                                                                                         |                                                                                                                                                                                                                                                                                                                                                                             |                           |                                  |                          |                              |                                |                                              |                           |                               |
|                                                                                  | 1. ASSESSE NO: 110872100465         2. DETAIL OF REGISTERED DEED.         BOOK NO : I       VOL. NO : 23         PAGE NO : 1 TO 23         BEING NO : 833       YEAR : 1985         PLACE : S.R. BOMBAY DATE - 29.10.1985         3. DETAIL OF REGISTERED TENANT UNDERTAKING.         BOOK NO : I       VOL. NO : 1602-2023         PAGE NO : 211659 TO 211669 |                                                                                                                                                                                                                                                                                                                                                                             |                           |                                  |                          |                              |                                |                                              |                           |                               |
|                                                                                  |                                                                                                                                                                                                                                                                                                                                                                |                                                                                                                                                                                                                                                                                                                                                                             |                           |                                  |                          |                              |                                |                                              |                           |                               |
|                                                                                  |                                                                                                                                                                                                                                                                                                                                                                |                                                                                                                                                                                                                                                                                                                                                                             |                           |                                  |                          |                              |                                |                                              |                           |                               |
| 1005 506 SOM (16V 06CH 02                                                        | SOFT                                                                                                                                                                                                                                                                                                                                                           | BEING                                                                                                                                                                                                                                                                                                                                                                       | NO : 16020                | 6238 YE                          | AR : 2023                | PLA                          | CE : D.S.R                     | II (S) 24 P.G.                               |                           | 12.05.2023                    |
| 1095.596 SQM. (16K06CH035<br>REEN AREA= 87.648 SQM.<br>OF GREEN AREA= 8.00% (REC |                                                                                                                                                                                                                                                                                                                                                                | BOOK                                                                                                                                                                                                                                                                                                                                                                        | I : OI                    | VO                               | DL. NO : 16              |                              | PAGE NO : 2                    | 211513 TO 21                                 |                           | 0 OF 0000                     |
| REEN AREA= 91.133 SQM.<br>OF GREEN AREA= 8.32% (PRO                              |                                                                                                                                                                                                                                                                                                                                                                | BEING NO : 160206237 YEAR : 2023       PLACE : D.S.RIV (S)24PGS. DATE - 12.05.2023         5. U.L.C. NO 965/1/ULC/KOLKATA/2023 DATED- 18.08.2023.                                                                                                                                                                                                                           |                           |                                  |                          |                              |                                |                                              |                           |                               |
|                                                                                  |                                                                                                                                                                                                                                                                                                                                                                | PART-B:                                                                                                                                                                                                                                                                                                                                                                     |                           |                                  | /FRAGE                   |                              | · 403                          | 8.445 SQM.                                   |                           |                               |
|                                                                                  |                                                                                                                                                                                                                                                                                                                                                                | 2. PROPOS<br>3. TOTAL C                                                                                                                                                                                                                                                                                                                                                     | SED F.A.R                 |                                  |                          |                              | : 2.53                         |                                              |                           |                               |
|                                                                                  |                                                                                                                                                                                                                                                                                                                                                                | 5. NO. OF F<br>6. NO. OF F                                                                                                                                                                                                                                                                                                                                                  | REQUIRED                  | D CAR PA                         |                          |                              | : 51 I<br>: 51 I               | NOS.                                         |                           |                               |
|                                                                                  |                                                                                                                                                                                                                                                                                                                                                                | STATEMEI                                                                                                                                                                                                                                                                                                                                                                    |                           |                                  |                          |                              |                                | YER OPEN =                                   | = 51 NOS.)                |                               |
|                                                                                  |                                                                                                                                                                                                                                                                                                                                                                | AREA OF L                                                                                                                                                                                                                                                                                                                                                                   | _AND:-                    | (16K0                            | 06CH035                  | SQFT.) = 10                  | 95.596 SQN                     | 1.(AS PER DE                                 | EED&U.L.C                 | )                             |
|                                                                                  | PERMISSIBLE GROUND COVERAGE (40.00%)= 438.238 SQM.<br>PROPOSED GROUND COVERAGE (36.82%)= 403.445 SQM.                                                                                                                                                                                                                                                          |                                                                                                                                                                                                                                                                                                                                                                             |                           |                                  |                          |                              |                                |                                              |                           |                               |
|                                                                                  |                                                                                                                                                                                                                                                                                                                                                                | PROPOSE                                                                                                                                                                                                                                                                                                                                                                     | D HEIGHT                  | = 25.500                         | `                        | .02 /0)= 400                 | J.440 OQIVI.                   |                                              |                           |                               |
|                                                                                  |                                                                                                                                                                                                                                                                                                                                                                | PROPOS<br>COVERED<br>AREA                                                                                                                                                                                                                                                                                                                                                   | ED AREA                   | <u>\</u> :-<br>CUTOUT<br>(STAIR) | CUTOUT<br>(ELEC.)        | EFFECTIVE                    | SERVICE                        | STAIR<br>WAY                                 | LIFT                      | NET FLOOR<br>AREA             |
|                                                                                  | BASEMENT<br>GROUND<br>FLOOR                                                                                                                                                                                                                                                                                                                                    | 30.313 SQ.M<br>374.758 SQ.M                                                                                                                                                                                                                                                                                                                                                 | -                         | -                                |                          | 30.313 SQ.M<br>374.758 SQ.M  | 30.313 SQ.M                    | -<br>33.300 +12.420<br>= 45.720 SQ.M         | -<br>6.000 SQ.M           | -<br>323.038 SQ.M             |
|                                                                                  | 1ST FLOOR<br>2ND FLOOR                                                                                                                                                                                                                                                                                                                                         | 374.758 SQ.M<br>403.445 SQ.M                                                                                                                                                                                                                                                                                                                                                | 8.470 SQM.<br>8.470 SQM.  | 12.420 SQM.<br>-                 | 0.915 SQM.               | 352.953 SQ.M<br>394.060 SQ.M | -                              | 33.300 SQ.M<br>33.300 SQ.M                   | 6.000 SQ.M<br>6.000 SQ.M  | 313.653 SQ.M<br>354.760 SQ.M  |
|                                                                                  | 3RD FLOOR<br>4TH FLOOR                                                                                                                                                                                                                                                                                                                                         | 403.445 SQ.M<br>403.445 SQ.M                                                                                                                                                                                                                                                                                                                                                | 7.030 SQM.<br>7.030 SQM.  | -                                | 0.585 SQM.<br>0.585 SQM. | 395.830 SQ.M<br>395.830 SQ.M | -                              | 33.300 SQ.M<br>33.300 SQ.M                   | 6.000 SQ.M<br>6.000 SQ.M  | 356.530 SQ.M<br>356.530 SQ.M  |
|                                                                                  | 5TH FLOOR<br>6TH FLOOR                                                                                                                                                                                                                                                                                                                                         | 403.445 SQ.M<br>403.445 SQ.M                                                                                                                                                                                                                                                                                                                                                | 7.030 SQM.<br>7.030 SQM.  | -                                | 0.585 SQM.<br>0.585 SQM. | 395.830 SQ.M<br>395.830 SQ.M |                                | 33.300 SQ.M<br>33.300 SQ.M                   | 6.000 SQ.M<br>6.000 SQ.M  | 356.530 SQ.M                  |
|                                                                                  | 7TH FLOOR<br>TOTAL                                                                                                                                                                                                                                                                                                                                             | 403.445 SQ.M<br>3200.499 SQ.M<br>TOTAL AR                                                                                                                                                                                                                                                                                                                                   | 7.030 SQM<br>52.090 SQ.M  | -<br>12.420 SQM.                 | 0.585 SQM.<br>4.755 SQM. |                              | -<br>30.313 SQ.M<br>4.101 SQM. | 33.300 SQ.M<br>278.820 SQ.M                  | 6.000 SQ.M<br>48.000 SQ.M | 356.530 SQ.M<br>2774.101 SQ.M |
|                                                                                  |                                                                                                                                                                                                                                                                                                                                                                | PROPOSE                                                                                                                                                                                                                                                                                                                                                                     | D F.A.R. (                | 2774.101                         | /1095.596                |                              |                                |                                              |                           |                               |
|                                                                                  | BUSINESS:<br>OFFICE BUILTUP AREA :- 2235.680 SQM.<br>OFFICE CARPET AREA :- 1466.789 SQM. / CAR PARKING REQUIRED = 29 NOS.                                                                                                                                                                                                                                      |                                                                                                                                                                                                                                                                                                                                                                             |                           |                                  |                          |                              |                                |                                              |                           |                               |
|                                                                                  |                                                                                                                                                                                                                                                                                                                                                                | MERCANT                                                                                                                                                                                                                                                                                                                                                                     | ILE_RETA                  | NL:                              |                          | ·                            | arking RE                      | ະບຸບIKED = 2                                 | ษ NUS.                    |                               |
|                                                                                  | SHOWROOM BUILTUP AREA :- 865.241 SQM.SHOWROOM CARPET AREA :- 783.927 SQM. / CAR PARKING REQUERED = 22 NOS.CAR PARKING REQUIRED = 51 NOS.CAR PARKING PROVIDED = 51 NOS. (GROUND MULTILAYER OPEN = 51 NOS.)STAIR HEAD ROOM AREA = 51.893 SQM.LIFT ROOM AREA = 18.690 SQM.                                                                                        |                                                                                                                                                                                                                                                                                                                                                                             |                           |                                  |                          |                              |                                |                                              |                           |                               |
|                                                                                  |                                                                                                                                                                                                                                                                                                                                                                |                                                                                                                                                                                                                                                                                                                                                                             |                           |                                  |                          |                              |                                |                                              |                           |                               |
|                                                                                  |                                                                                                                                                                                                                                                                                                                                                                |                                                                                                                                                                                                                                                                                                                                                                             |                           |                                  |                          |                              |                                |                                              |                           |                               |
|                                                                                  |                                                                                                                                                                                                                                                                                                                                                                | OVER HEA<br>W.C. AREA                                                                                                                                                                                                                                                                                                                                                       | A = 2.960                 | ) SQM.                           |                          | QM.                          |                                |                                              |                           |                               |
|                                                                                  |                                                                                                                                                                                                                                                                                                                                                                | SOLAR PA<br>OPEN TER                                                                                                                                                                                                                                                                                                                                                        | RACE AR                   | EA = 4                           | 03.445 SC                |                              |                                |                                              |                           |                               |
|                                                                                  | FIRE REFUGE PLATFORM AREA       = 19.501 SQM.         ROOF STRUCTURE AREA       = 73.543 SQM.         COOMIX AREA       = 2.250 SOM                                                                                                                                                                                                                            |                                                                                                                                                                                                                                                                                                                                                                             |                           |                                  |                          |                              |                                |                                              |                           |                               |
|                                                                                  | GOOMTY AREA       = 2.250 SQM.         CERTIFICATE OF STRUCTURAL ENGINEER                                                                                                                                                                                                                                                                                      |                                                                                                                                                                                                                                                                                                                                                                             |                           |                                  |                          |                              |                                |                                              |                           |                               |
|                                                                                  |                                                                                                                                                                                                                                                                                                                                                                | THE STRUCTURAL DESIGN OF BOTH FOUNDATION AND SUPERSTRUCTURE OF THE<br>BUILDING WILL BE MADE BY ME CONSIDERING ALL POSSIBLE LOADS INCLUDING THE                                                                                                                                                                                                                              |                           |                                  |                          |                              |                                |                                              |                           |                               |
|                                                                                  |                                                                                                                                                                                                                                                                                                                                                                | SEISMIC LOAD AS PER N.B.C OF INDIA ON THE BASIS OF SOIL INVESTIGATION<br>REPORT TO BE DONE AFTER DEMOLITION OF EXISTING STRUCTURE BY DR. SUJIT<br>KUMER BOSE G.T.E. K.M.C. NO I/12, BOSE ENGINEERS 53, PURNA CHANDRA MITRA<br>LANE, KOLKATA-700033, CERTIFY THAT IT WILL BE SAFE AND STABLE IN ALL<br>RESPECT. PRESENTLY THE SITE IS ENTIRELY COVERED BY EXISTING STRUCTURE |                           |                                  |                          |                              |                                |                                              |                           |                               |
|                                                                                  |                                                                                                                                                                                                                                                                                                                                                                |                                                                                                                                                                                                                                                                                                                                                                             |                           |                                  |                          |                              |                                |                                              |                           |                               |
|                                                                                  |                                                                                                                                                                                                                                                                                                                                                                | AND SOIL TESTING IS NOT POSSIBLE.                                                                                                                                                                                                                                                                                                                                           |                           |                                  |                          |                              |                                |                                              |                           |                               |
|                                                                                  |                                                                                                                                                                                                                                                                                                                                                                |                                                                                                                                                                                                                                                                                                                                                                             |                           |                                  |                          |                              |                                |                                              |                           |                               |
|                                                                                  |                                                                                                                                                                                                                                                                                                                                                                | NJIB GUH                                                                                                                                                                                                                                                                                                                                                                    |                           | /                                | R                        |                              |                                |                                              |                           |                               |
|                                                                                  |                                                                                                                                                                                                                                                                                                                                                                |                                                                                                                                                                                                                                                                                                                                                                             |                           |                                  |                          |                              |                                |                                              |                           |                               |
|                                                                                  |                                                                                                                                                                                                                                                                                                                                                                |                                                                                                                                                                                                                                                                                                                                                                             |                           |                                  | 1)                       |                              |                                |                                              |                           | (404)                         |
|                                                                                  |                                                                                                                                                                                                                                                                                                                                                                |                                                                                                                                                                                                                                                                                                                                                                             | )K ROY G<br>)F GEOTE      |                                  | <i>'</i>                 | R                            |                                | J PAREKH                                     | <u>`</u>                  | /                             |
|                                                                                  |                                                                                                                                                                                                                                                                                                                                                                | DECLAR                                                                                                                                                                                                                                                                                                                                                                      |                           |                                  |                          |                              |                                |                                              |                           |                               |
|                                                                                  |                                                                                                                                                                                                                                                                                                                                                                | THE BUILDING PLAN HAS DRAWN UP AS PER PROVISION OF K.M.C. BUILDIN<br>2009, AS AMMENDED FROM TIME TO TIME AND THE SITE CONDITION INCLU<br>ABUTTING ROAD IS CONFORM WITH THE PLAN. IT IS A BUILDABLE SITE NO                                                                                                                                                                  |                           |                                  |                          |                              |                                |                                              | NCLUDING                  | THE                           |
|                                                                                  |                                                                                                                                                                                                                                                                                                                                                                | OR FILLED                                                                                                                                                                                                                                                                                                                                                                   | UP TANK                   | K. THERE                         | IS AN EX                 | ISTING ST                    | RUCTURE 1                      | TO BE DEMC                                   | LISHED                    |                               |
|                                                                                  |                                                                                                                                                                                                                                                                                                                                                                | TENENT.                                                                                                                                                                                                                                                                                                                                                                     |                           |                                  |                          |                              |                                |                                              |                           |                               |
|                                                                                  |                                                                                                                                                                                                                                                                                                                                                                |                                                                                                                                                                                                                                                                                                                                                                             |                           |                                  |                          |                              |                                |                                              |                           |                               |
|                                                                                  |                                                                                                                                                                                                                                                                                                                                                                |                                                                                                                                                                                                                                                                                                                                                                             |                           |                                  |                          | (                            |                                | KIL CA/94/<br>OF ARCHI                       | ,                         |                               |
|                                                                                  |                                                                                                                                                                                                                                                                                                                                                                | DECLAR                                                                                                                                                                                                                                                                                                                                                                      |                           |                                  |                          |                              |                                |                                              |                           |                               |
| 1926                                                                             |                                                                                                                                                                                                                                                                                                                                                                | ARCHITEC                                                                                                                                                                                                                                                                                                                                                                    | CT & ESE                  | DURING                           | CONSTR                   | UCTION. I S                  | SHALL FOLL                     | 「, I SHALL EN<br>_OW THE INS<br>_DING (AS PI | STRUCTIO                  | N OF                          |
| N<br>N                                                                           |                                                                                                                                                                                                                                                                                                                                                                | K.M.C AUT<br>THE BUILI                                                                                                                                                                                                                                                                                                                                                      | THORITY \<br>DING & AE    | VILL NO <sup>-</sup><br>DJONING  | T BE RES<br>STRUCT       | PONSIBLE<br>URE IF ANY       | FOR STRU<br>/ SUBMIITE         | CTURÀL STA<br>D DOCUMEN                      | ABILTY ÓF<br>NT ARE FA    | KE.                           |
| İ İ                                                                              |                                                                                                                                                                                                                                                                                                                                                                | -                                                                                                                                                                                                                                                                                                                                                                           | INDER TH                  | E GUIDE                          | _                        | _                            |                                | N. THE CONS<br>ORE STARTIN                   |                           | N OF                          |
|                                                                                  |                                                                                                                                                                                                                                                                                                                                                                |                                                                                                                                                                                                                                                                                                                                                                             | . JUNDA                   |                                  |                          |                              |                                |                                              |                           |                               |
|                                                                                  |                                                                                                                                                                                                                                                                                                                                                                |                                                                                                                                                                                                                                                                                                                                                                             |                           |                                  | TU                       | SHAR GOE!                    | NKA                            |                                              |                           |                               |
|                                                                                  | TUSHAR GOENKA<br>(C.A. OF VIVEK LADHA DIRECTOR OF V.V.A. FINANCE LTD.)<br>NAME OF OWNER                                                                                                                                                                                                                                                                        |                                                                                                                                                                                                                                                                                                                                                                             |                           |                                  |                          |                              |                                |                                              |                           |                               |
|                                                                                  | GROUND FLOOR PLAN, EXISTING STRUCTURE PLAN, SITE PLAN & LOCATION PLAN,<br>FIRE & DOMESTIC RESERVOIR PLAN & SECTION.                                                                                                                                                                                                                                            |                                                                                                                                                                                                                                                                                                                                                                             |                           |                                  |                          |                              |                                |                                              |                           |                               |
| i l                                                                              | PROJECT.                                                                                                                                                                                                                                                                                                                                                       |                                                                                                                                                                                                                                                                                                                                                                             |                           |                                  |                          |                              |                                |                                              |                           |                               |
|                                                                                  | PROPOSED G+VII STORIED (HT25.500MT.) COMMERCIAL<br>BUILDING U/S 393 A OF K.M.C. ACT 1980 AND BUILDING RULE 2009                                                                                                                                                                                                                                                |                                                                                                                                                                                                                                                                                                                                                                             |                           |                                  |                          |                              |                                |                                              |                           |                               |
|                                                                                  |                                                                                                                                                                                                                                                                                                                                                                |                                                                                                                                                                                                                                                                                                                                                                             |                           |                                  |                          | ,                            | LKATA-<br>P.S TOLI             | 700029,<br>LYGUNG                            | Е.                        |                               |
|                                                                                  |                                                                                                                                                                                                                                                                                                                                                                | JOB NO.                                                                                                                                                                                                                                                                                                                                                                     | D                         | RG. NO.                          |                          |                              | DATE                           |                                              | DE                        | ALT                           |
|                                                                                  |                                                                                                                                                                                                                                                                                                                                                                | 1248                                                                                                                                                                                                                                                                                                                                                                        | ARC                       | H/CORP-0                         | )1                       |                              | 09.02.24                       |                                              | A                         | /IK                           |
|                                                                                  |                                                                                                                                                                                                                                                                                                                                                                |                                                                                                                                                                                                                                                                                                                                                                             | <b>y</b>                  |                                  |                          |                              |                                |                                              |                           |                               |
|                                                                                  |                                                                                                                                                                                                                                                                                                                                                                |                                                                                                                                                                                                                                                                                                                                                                             |                           |                                  |                          |                              |                                | •                                            | Anjan                     | Ukil                          |
| -9314                                                                            |                                                                                                                                                                                                                                                                                                                                                                |                                                                                                                                                                                                                                                                                                                                                                             |                           |                                  |                          |                              | ar                             | chl                                          | tor                       | <b>\t</b>                     |
|                                                                                  |                                                                                                                                                                                                                                                                                                                                                                | archItect                                                                                                                                                                                                                                                                                                                                                                   |                           |                                  |                          |                              |                                |                                              |                           | ノし                            |
|                                                                                  | PLAN CASE NO 2023080114<br>SCALE: 1:100, 1:600, 1:4000<br>DATE: 17-02-2024                                                                                                                                                                                                                                                                                     |                                                                                                                                                                                                                                                                                                                                                                             |                           |                                  |                          | B.P. NO.: 2023080124         |                                |                                              |                           |                               |
|                                                                                  |                                                                                                                                                                                                                                                                                                                                                                |                                                                                                                                                                                                                                                                                                                                                                             |                           |                                  |                          | VALID UP TO: 16-02-2029      |                                |                                              |                           |                               |
|                                                                                  |                                                                                                                                                                                                                                                                                                                                                                |                                                                                                                                                                                                                                                                                                                                                                             | T                         |                                  |                          |                              |                                |                                              |                           |                               |
| 113                                                                              |                                                                                                                                                                                                                                                                                                                                                                |                                                                                                                                                                                                                                                                                                                                                                             |                           |                                  |                          |                              |                                |                                              |                           |                               |
| 1<br>1<br>1<br>1                                                                 |                                                                                                                                                                                                                                                                                                                                                                |                                                                                                                                                                                                                                                                                                                                                                             |                           |                                  |                          |                              |                                |                                              |                           |                               |
|                                                                                  |                                                                                                                                                                                                                                                                                                                                                                |                                                                                                                                                                                                                                                                                                                                                                             |                           |                                  |                          |                              |                                |                                              |                           |                               |
|                                                                                  |                                                                                                                                                                                                                                                                                                                                                                |                                                                                                                                                                                                                                                                                                                                                                             |                           |                                  |                          |                              |                                |                                              |                           |                               |
|                                                                                  |                                                                                                                                                                                                                                                                                                                                                                |                                                                                                                                                                                                                                                                                                                                                                             |                           |                                  |                          |                              |                                |                                              |                           |                               |
|                                                                                  |                                                                                                                                                                                                                                                                                                                                                                |                                                                                                                                                                                                                                                                                                                                                                             |                           |                                  |                          |                              |                                |                                              |                           |                               |
|                                                                                  |                                                                                                                                                                                                                                                                                                                                                                |                                                                                                                                                                                                                                                                                                                                                                             |                           |                                  |                          |                              |                                | 0.7.7                                        |                           |                               |
|                                                                                  |                                                                                                                                                                                                                                                                                                                                                                |                                                                                                                                                                                                                                                                                                                                                                             | <u>SIGNAT</u><br>C/BRVIII |                                  |                          |                              |                                | SIGNATUR<br>/BRVIII/BL                       |                           | <u>C)</u>                     |
|                                                                                  |                                                                                                                                                                                                                                                                                                                                                                | (C/BRVIII/BLDG. K.M.C)                                                                                                                                                                                                                                                                                                                                                      |                           |                                  |                          |                              |                                |                                              |                           |                               |